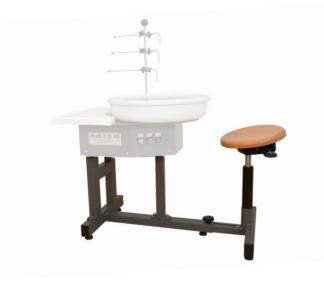

## **HSL Profi S-45**

This potter's wheel is perfect for beginners, advancer and professionals!

## Seat selectable

Safety certificate DGUV no.: RCI 18003

The height measurement and machine is available separately!

Information only for the seat frame!!

| Frame           | Powder-coated metal frame with 2-way adjustable seat, steeples adjustable, enables you to work without tiring, 4 plastic feet with screw for adjustment, thermal protection switch is built-in |
|-----------------|------------------------------------------------------------------------------------------------------------------------------------------------------------------------------------------------|
| Seat selectable | wood-seat                                                                                                                                                                                      |
|                 | seat is continuously adjustable in the inclination, too                                                                                                                                        |
|                 |                                                                                                                                                                                                |

## Scope of delivery:

Seat frame for Potter's Wheel HSL Profi T-45, Gas pressure spring, Wooden- or PU-seat mounted on seat carrier, Bucket with lid, Bag with mounting accessories Assembly instruction